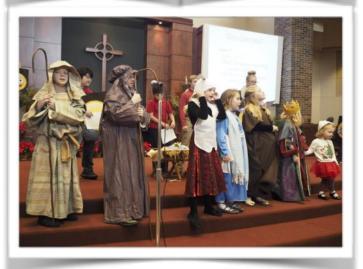

## Dear Friends,

Federated Church had the privilege this year to host both the Ecumenical Thanksgiving Service and the Blue Christmas Service. Both of these annual services are open to the community and are led by the clergy of Federated, First United Methodist, Grace Episcopal, and St. Luke's UCC churches.

If you have not had the opportunity to meet the clergy from First United Methodist, Grace Episcopal, and St. Luke's, I encourage you to do so. As you can see in the photo here, the smiles on my

and my colleagues' faces are genuine. We do sincerely enjoy one another's company — we laugh together and support each other in tough times.

**Rev. Cindi Stewart** (far left in photo), Senior Pastor of First United Methodist is a Nebraska native. Cindi worked in youth ministry for several years and attended seminary in Sioux Falls. **Pastor Joe Krepel** (far right in photo) of First United Methodist began his position at FUMC this past summer. He succeeds Rev. Seong, who took a call in Kansas. Pastor Joe worked in a Methodist church in Grand Island and grew up in Schuyler. **Rev. Jan With** (second to right in photo) is the priest at Grace Episcopal. Jan has had a long career in nursing, including tours in the military. She and Grace Episcopal are preparing for a visit from their bishop in March. Many of you know **Pastor Adam Lassen** (third from right in photo), who served as organist at St. Luke's for many years before being called to serve as a pastor.