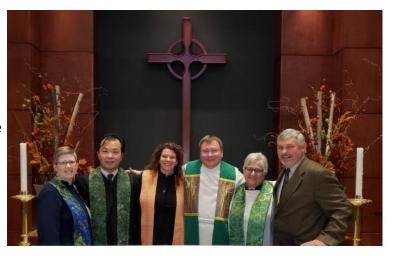

If you have not had the opportunity to meet the clergy from First United Methodist, Grace Episcopal, and St. Luke's, I encourage you to do so. As you can see in the photo here, the smiles on my

and my colleagues' faces are genuine. We do sincerely enjoy one another's company — we laugh together and support each other in tough times.

**Rev. Cindi Stewart** (far left in photo), Senior Pastor of First United Methodist is a Nebraska native. Cindi worked in youth ministry for several years and attended seminary in Sioux Falls. **Pastor Joe Krepel** (far right in photo) of First United Methodist began his position at FUMC this past summer. He succeeds Rev. Seong, who took a call in Kansas. Pastor Joe worked in a Methodist church in Grand Island and grew up in Schuyler. **Rev. Jan With** (second to right in photo) is the priest at Grace Episcopal. Jan has had a long career in nursing, including tours in the military. She and Grace Episcopal are preparing for a visit from their bishop in March. Many of you know **Pastor Adam Lassen** (third from right in photo), who served as organist at St. Luke's for many years before being called to serve as a pastor.